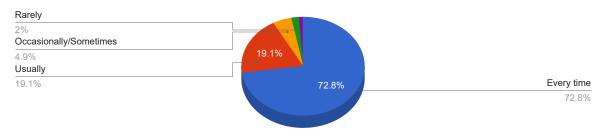

#### 3. How well were the teachers able to communicate?



# 4. The teacher's approach to teaching can best be described as



#### Student - About College Feedback - Total: 445

#### 5. Fairness of the internal evaluation process by the teachers.



#### 6. Was your performance in assignments discussed with you?



# 7. The institute takes active interest in promoting internship, student exchange, field visit opportunities for students?



# 8. The teaching and mentoring process in your institution facilitates you in cognitive, social and emotional growth.



#### Student - About College Feedback - Total: 445

#### 9. The institution provides multiple opportunities to learn and grow.



#### 10. Teachers inform you about your expected competencies, course outcomes and programme outcomes



#### 11. Your mentor does a necessary follow-up with an assigned task to you



#### 12. The teachers illustrate the concepts through examples and applications.



#### Student - About College Feedback - Total: 445

#### 13. The teachers identify your strengths and encourage you with providing right level of challenges



#### 14. Teachers are able to identify your weaknesses and help you to overcome them.



# 15. The institution makes an effort to engage students in the monitoring, review and continuous quality improvement of the teaching learning process.



# 16. The institute/ teachers use student centric methods, such as experiential learning,participative learning and problem solving methodologies for enhancing learning experiences.



#### Student - About College Feedback - Total