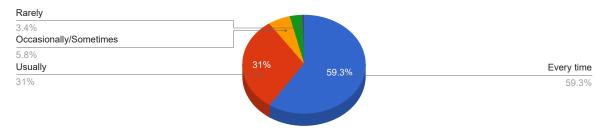

#### Student - About College Feedback - Total: 445

# 1. How much of the syllabus was covered in the class?



# 2. How well did the teachers prepare for the classes?



#### 3. How well were the teachers able to communicate?



# 4. The teacher's approach to teaching can best be described as



#### Student - About College Feedback - Total: 445

#### 5. Fairness of the internal evaluation process by the teachers.



#### 6. Was your performance in assignments discussed with you?



# 7. The institute takes active interest in promoting internship, student exchange, field visit opportunities for students?



# 8. The teaching and mentoring process in your institution facilitates you in cognitive, social and emotional growth.



#### Student - About College Feedback - Total: 445

#### 9. The institution provides multiple opportunities to learn and grow.



#### 10. Teachers inform you about your expected competencies, course outcomes and programme outcomes



#### 11. Your mentor does a necessary follow-up with an assigned task to you



#### 12. The teachers illustrate the concepts through examples and applications.



#### Student - About College Feedback - Total: 445

#### 13. The teachers identify your strengths and encourage you with providing right level of chal