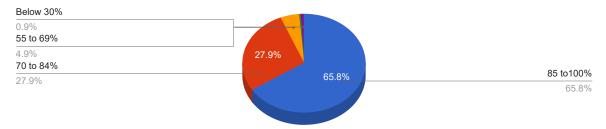

#### Student - About College Feedback - Total: 445

# 1. How much of the syllabus was covered in the class?



# 2. How well did the teachers prepare for the classes?



#### 3. How well were the teachers able to communicate?



# 4. The teacher's approach to teaching can best be described as



#### Student - About College Feedback - Total: 445

#### 5. Fairness of the internal evaluation process by the teachers.



#### 6. Was your performance in assignments discussed with you?



# 7. The institute takes active interest in promoting internship, student exchange, field visit opportunities for students?



# 8. The teaching and mentoring process in your institution facilitates you in cognitive, social and emotional growth.



#### Student - About College Feedback - Total: 445

#### 9. The institution provides multiple opportunities to learn and grow.



#### 10. Teachers inform you about your ex