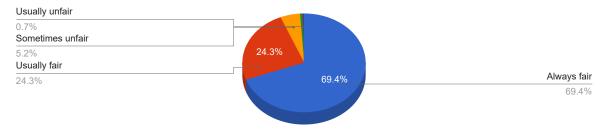

#### Student - About College Feedback - Total: 445

# 1. How much of the syllabus was covered in the class?



# 2. How well did the teachers prepare for the classes?



#### 3. How well were the teachers able to communicate?



# 4. The teacher's approach to teaching can best be described as



#### Student - About College Feedback - Total: 445

#### 5. Fairness of the internal evaluation process by the teachers.



#### 6. Was your performance in assignments discussed with you?



# 7. The institute takes active interest in promoting internship, student exchange, field visit opportunities for students?



# 8. The teaching and mentoring process in your institution facilitates you in cognitive, social and emotional growth.



#### Student - About College Feedback - Total: 445

#### 9. The institution provides multiple opportunities to learn and grow.



#### 10. Teachers inform you about your expected competencies, course outcomes and programme outcomes



#### 11. Your mentor does a necessary follow-up with an assigned task to you



#### 12. The teachers illustrate the concepts through examples and applications.



#### Student - About College Feedback - Total: 445

#### 13. The teachers identify