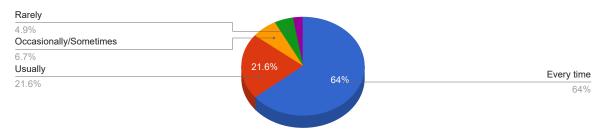

opportunities for students?



# 8. The teaching and mentoring process in your institution facilitates you in cognitive, social and emotional growth.



#### Student - About College Feedback - Total: 445

#### 9. The institution provides multiple opportunities to learn and grow.



#### 10. Teachers inform you about your expected competencies, course outcomes and programme outcomes



#### 11. Your mentor does a necessary follow-up with an assigned task to you



#### 12. The teachers illustrate the concepts through examples and applications.



#### Student - About College Feedback - Total: 445

#### 13. The teachers identify your strengths and encourage you with providing right level of challenges



#### 14. Teachers are able to identify your weaknesses and help you to overcome them.



# 15. The institution makes an effort to engage students in the monitoring, review and continuous quality improvement of the teaching learning process.



# 16. The institute/ teachers use student centric methods, such as experiential learning,participative learning and problem solving methodologies for enhancing learning experiences.



#### Student - About College Feedback - Total: 445

#### 17. Teachers encourage you to participate in extracurricular activities.



# 18. Efforts are made by the institute/teachers to inculcate soft skills, life skills and employability skills to make you ready for the world of work.



#### 19. What percentage of teachers use ICT tools such as LCD projector, Multimedia, etc. while teaching



# 20. The overall quality of the teaching-learning process i