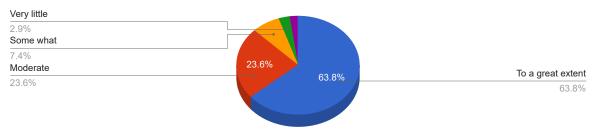

entify your strengths and encourage you with providing right level of challenges



#### 14. Teachers are able to identify your weaknesses and help you to overcome them.



# 15. The institution makes an effort to engage students in the monitoring, review and continuous quality improvement of the teaching learning process.



# 16. The institute/ teachers use student centric methods, such as experiential learning,participative learning and problem solving methodologies for enhancing learning experiences.



#### Student - About College Feedback - Total: 445

#### 17. Teachers encourage you to participate in extracurricular activities.



# 18. Efforts are made by the institute/teachers to inculcate soft skills, life skills and employability skills to make you ready for the world of work.



#### 19. What percentage of teachers use ICT tools such as LCD projector, Multimedia, etc. while teaching



# 20. The overall quality of the teaching-learning process in your institute is very good.



#### **Detailed Report**

| Sr. No | Degree   | Course  | Gender | Age | Suggestions                                                                             |
|--------|----------|---------|--------|-----|-----------------------------------------------------------------------------------------|
| 1      | Bachelor | Science | Female | 20  | After complete all portion plzz take revision for examlike MCQ Short Answer Questionetc |
| 2      | Bachelor | Science | Male   | 21  | No need All is satisfactory.                                                            |
| 3      | Bachelor |