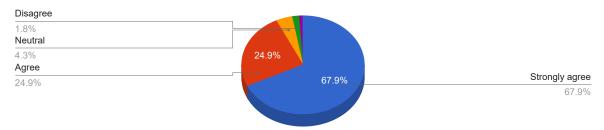

12. The teachers illustrate the concepts through examples and applications.



#### Student - About College Feedback - Total: 445

#### 13. The teachers identify your strengths and encourage you with providing right level of challenges



#### 14. Teachers are able to identify your weaknesses and help you to overcome them.



# 15. The institution makes an effort to engage students in the monitoring, review and continuous quality improvement of the teaching learning process.



# 16. The institute/ teachers use student centric methods, such as experiential learning,participative learning and problem solving methodologies for enhancing learning experiences.



#### Student - About College Feedback - Total: 445

#### 17. Teachers encourage you to participate in extracurricular activities.



# 18. Efforts are made by the institute/teachers to inculcate soft skills, life skills and employability skills to make you ready for the world of work.



#### 19. What percentage of teachers use ICT tools such as LCD projector, Multimedia, etc. while teaching



# 20. The overall quality of the teaching-learning process in your institute is very good.



#### **Detailed Report**

| Sr. No | Degree   | Course  | Gender | Age | Suggestions                                                                             |
|--------|----------|---------|--------|-----|-----------------------------------------------------------------------------------------|
| 1      | Bachelor | Science | Female | 20  | After complete all portion plzz take revision for examlike MCQ Short Answer Questionetc |
|