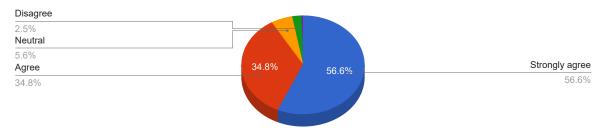

of the syllabus was covered in the class?



# 2. How well did the teachers prepare for the classes?



#### 3. How well were the teachers able to communicate?



# 4. The teacher's approach to teaching can best be described as



#### Student - About College Feedback - Total: 445

#### 5. Fairness of the internal evaluation process by the teachers.



#### 6. Was your performance in assignments discussed with you?



# 7. The institute takes active interest in promoting internship, student exchange, field visit opportunities for students?



# 8. The teaching and mentoring process in your institution facilitates you in cognitive, social and emotional growth.



#### Student - About College Feedback - Total: 445

#### 9. The institution provides multiple opportunities to learn and grow.



#### 10. Teachers inform you about your expected competencies, course outcomes and programme outcomes



#### 11. Your mentor does a necessary follow-up with an assigned task to you



#### 12. The teachers illustrate the concepts through examples and applications.



#### Student - About College Feedback - Total: 445

#### 13. The teachers identify your strengths and encourage you with providing right level of challenges



#### 14. Teachers are able to identify your weaknesses and help you to overcome them.



# 15. The institution makes an effort to engage students in the monitoring, review and continuous quality improvement of the teaching learning process.



# 16. The institute/ teachers use student centric methods, such as experiential learning,participative learning and problem s