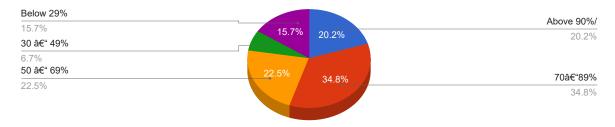

#### 19. What percentage of teachers use ICT tools such as LCD projector, Multimedia, etc. while teaching