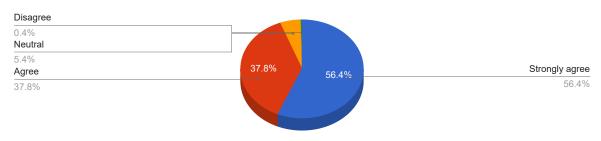

# 20. The overall quality of the teaching-learning process in your institute is very good.