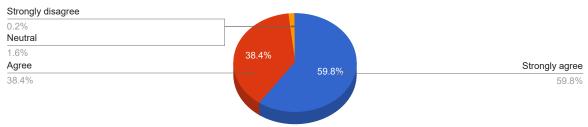

# 20. The overall quality of the teaching-learning process in your institute is very good.