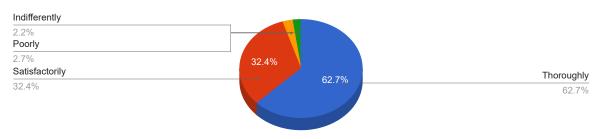

#### Student - About College Feedback - Total: 445

# 1. How much of the syllabus was covered in the class?



# 2. How well did the teachers prepare for the classes?



#### 3. How well were the teachers able to communicate?



# 4. The teacher's approach to teaching can best be described as



#### Student - About College Feedback - Total: 445

#### 5. Fairness of the internal evaluation process by the teachers.



#### 6. Was your performance in assignments discussed with you?



# 7. The institute takes active interest in promoting internship, student exchange, field visit opportunities for students?



# 8. The teaching and mentoring process in your institution facilitates you in cognitive, social and emotional growth.



#### Student - About College Feedback - Total: 445

#### 9. The institution provides multiple opportunities to learn and grow.



#### 10. Teachers inform you about your expected competencies, course outcomes and programme outcomes