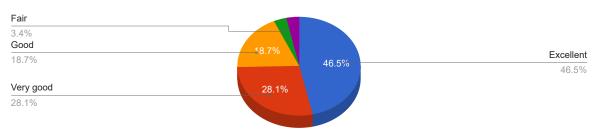

# 20. The overall quality of the teaching-learning process in your institute is very good.